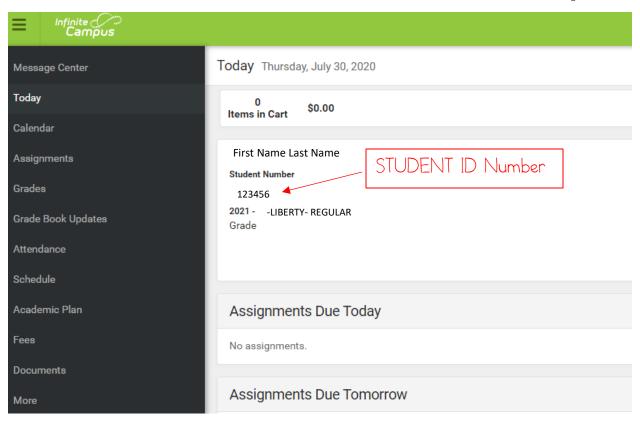

## How to find a STUDENT IDENTIFICATION NUMBER in Infinite Campus

- 1) Log into Infinite Campus Parent Portal. https://campus.cusd80.com/campus/portal/parents/chandler.jsp
- 2) Click on "Today" which is just below Message Center.
- 3) The Student Number is the six-digit identification number that will be used to login to Google Classroom and other applications that your child may use. This is the number that would replace "ID" in usernames and passwords.